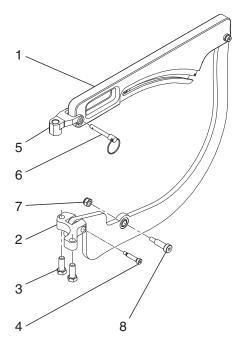

PROVEN QUALITY. LEADING TECHNOLOGY.

Parts

| Ref | Part   | Description                        | Qty |
|-----|--------|------------------------------------|-----|
| 1   |        | HARNESS, slave<br>linkage          | 1   |
| 2   | 16M362 | LINK, fixed, pivot                 | 1   |
| 3   | 116596 | SCREW, cap, hex<br>head            | 2   |
| 4   | 119999 | BOLT, shoulder                     | 1   |
| 5   | 16M784 | LINK, yoke, upper,<br>assy         | 1   |
| 6   | 24M092 | PIN, quick release,<br>1.5 x .25   | 1   |
| 7   | 111040 | NUT, lock, insert,<br>nylock, 5/16 | 1   |
| 8   | 120476 | BOLT, shoulder,<br>5/16            | 1   |