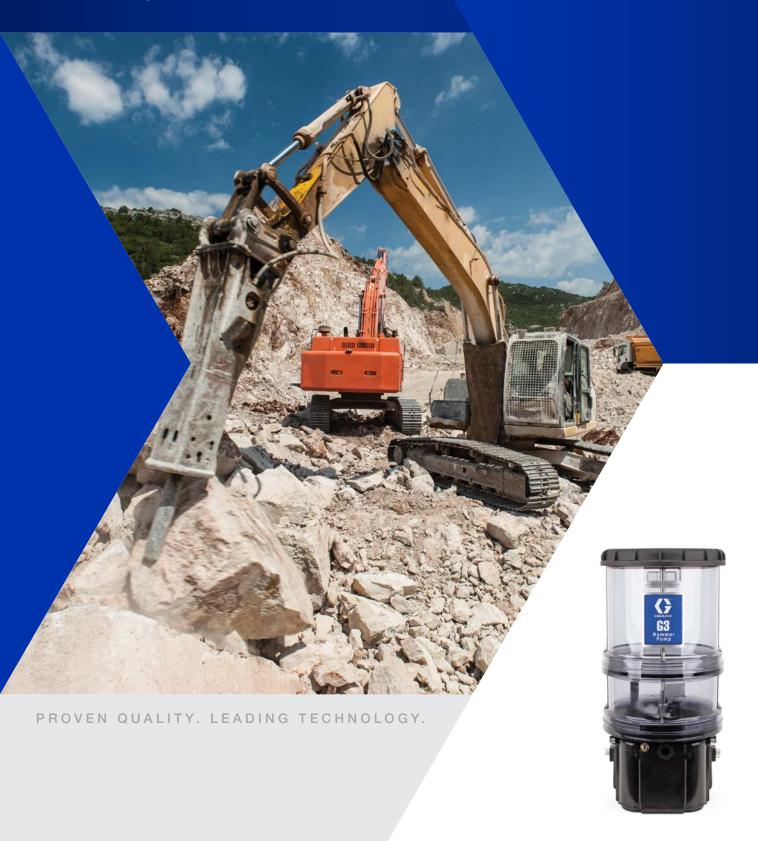

## G3<sup>™</sup> HAMMER PUMPS

GRACO

Ideal for Hydraulic Breaker/Hammer Lubrication

Extend the life of your hydraulic hammer/breaker tools and provide a breakthrough for your budget. The new G3 Hammer Pump offers convenient top fill access, enabling chisel paste to be quickly added to the reservoir to avoid halting operations.

Designed for harsh, high vibration environments, the G3 Hammer Pump ideally handles high shock hammer/breaker applications with ease. With precision engineered pump elements based on our industry-leading G3 platform, this pump keeps up with the work you do, increasing both productivity and your bottom line.