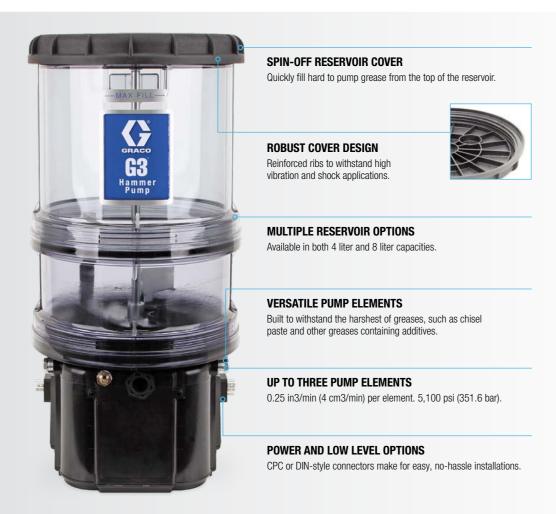

## G3<sup>™</sup> HAMMER PUMPS

GRACO

Ideal for Hydraulic Breaker/Hammer Lubrication

Extend the life of your hydraulic hammer/breaker tools and provide a breakthrough for your budget. The new G3 Hammer Pump offers convenient top fill access, enabling chisel paste to be quickly added to the reservoir to avoid halting operations.

Designed for harsh, high vibration environments, the G3 Hammer Pump ideally handles high shock hammer/breaker applications with ease. With precision engineered pump elements based on our industry-leading G3 platform, this pump keeps up with the work you do, increasing both productivity and your bottom line.