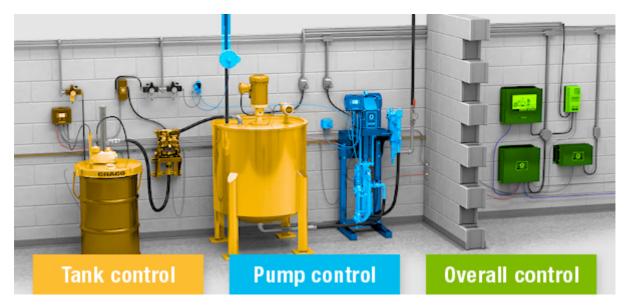

## Control electric and pneumatic paint shops

Graco's Intelligent Paint Kitchen is a smart set of sensors, actuators and control modules that communicate with each other to optimise industrial paint supply and circulation. The system's ability to reduce downtime and cut energy costs was limited to paint mix rooms with electric pumps. A new pump control module has extended cost-effective control to pneumatic and/or electric factory paint mix rooms.

Take full control of your paint mix room

Why paint degradation is a problem for automotive manufacturing?

An automotive OEM noticed that after holiday breaks, their previously flawless finishes lost lustre, causing many parts to be redone or discarded. Graco experts helped pinpoint the problem to paint degradation. Learn more about the risks of paint degradation and how to solve them.