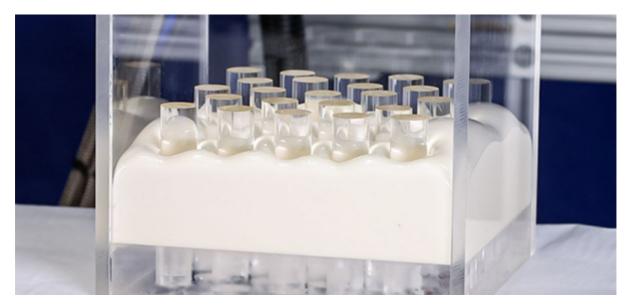

## **Enhancing battery safety and longevity through foam encapsulation**

Maximising battery power density presents challenges such as increased heat generation and thermal propagation during failures. Encapsulation methods within the battery address these risks by preventing thermal runaway and mechanical stress. Graco provides customised dispense solutions to ensure perfect mix and application.

Meter, mix and dispense solutions