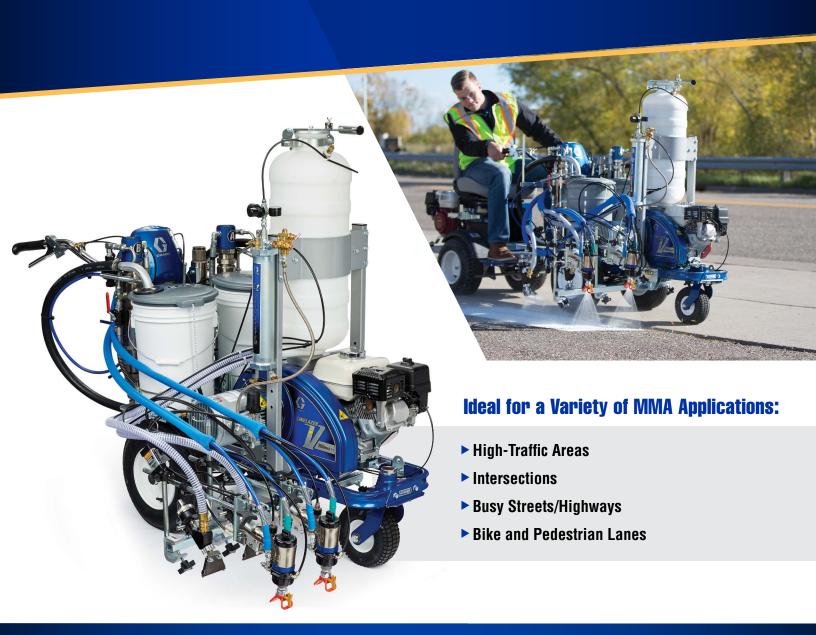

## Compact Solution for Faster MMA Applications at a Lower Cost

#### **Automatic Guns**

- Reduce operator fatigue with push button control
- Eliminate tape measures and pre-marking with chalk