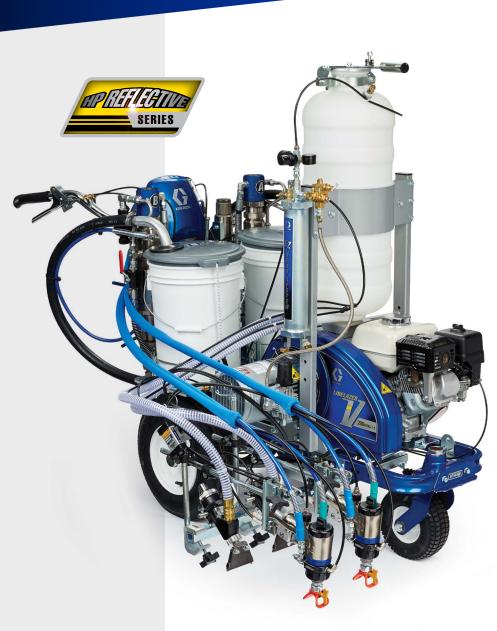

## LINELAZER® V 200 MMA 1:1

The Graco LineLazer 200 MMA 1:1 delivers superior performance that guarantees ratio assurance in a compact, affordable package.

## Compact Solution for Faster MMA Applications at a Lower Cost