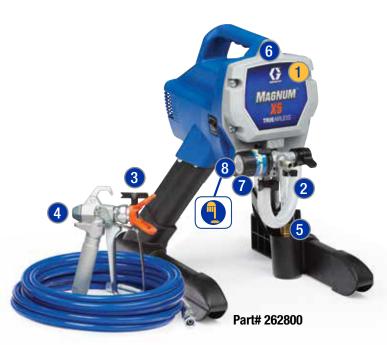

## TRUEAIRI

**Includes:** 25 ft DuraFlex<sup>™</sup> Hose, SG2<sup>™</sup> Metal Spray Gun, 515 Reverse-A-Clean® Spray Tip, Pump Armor™ Storage Fluid, and Quick Start-Up Guide

- Stainless Steel Piston Pump Delivers high pressure power to spray unthinned paints
- Flexible Suction Tube Spray directly from 1 or 5 gallon paint containers
- **Reversible Spray Tip** Quickly clears tip clogs
- SG2 Spray Gun Metal gun for exceptional durability
- **Power Flush**™ Connects to garden hose for fast cleanup
- **Durable Frame** Compact, lightweight and easy to carry
- Adjustable Pressure Easy control of paint flow
- **PushPrime**<sup>™</sup> Fast and reliable start-up