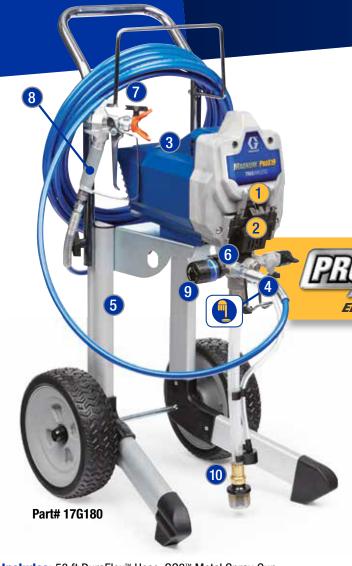

- 1 Prox Stainless Steel Piston Pump for greater reliability and long life
- **ProXChange™ Pump System** eliminates downtime with quick, no-tools pump replacement on-the-job!

**DC Motor** – Supports longer extension cords and up to 150 ft airless hose

- **PushPrime**<sup>™</sup> Fast and reliable start-up
- **Convenient Cart** Move paint and sprayer around job site
- **InstaClean™ Pump Filter** Extra filtration reduces tip clogging
- **Reversible Spray Tip** Quickly clears tip clogs
- 8 SG3 Spray Gun Metal gun for exceptional durability and built-in swivel for ease of movement
- 9 Adjustable Pressure Easy control of paint flow
- **Power Flush**™ Connects to garden hose for fast cleanup