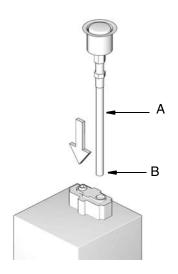

## **Important Safety Instructions**

Read all warnings and instructions in this manual. Save these instructions.

Part No: 564412, 564413, 564414,

564415

Suction Tube Assembly (A) Includes:

| Description                          | Qty    |
|--------------------------------------|--------|
| 1/8" Suction Tube<br>Filter Strainer | 1<br>1 |
|                                      |        |

## Instructions

1. Apply pipe sealant to threads (B) of suction tube assembly (A).

2. Install suction tube assembly to gear pump and motor assembly. Hand tighten securely.