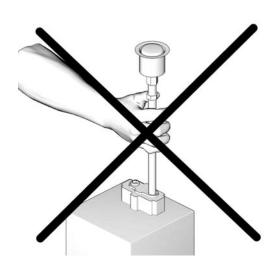

## **NOTICE**

Do not handle the completed assembly by grasping the suction tube. Damage to gear pump housing could occur and suction tube could break off.

All written and visual data contained in this document reflects the latest product information available at the time of publication.