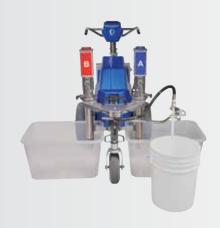

### PROCONNECT™ SWAPPABLE PUMPING SYSTEM PATENTED

- Entire fluid system can be swapped in seconds—without tools!
- Avoid material compatibility issues by using dedicated pumping systems for different coatings

1) Remove retaining clamps and pressure transducer connections

2) Tilt pump assembly back

3) Remove ProConnect Pumping System