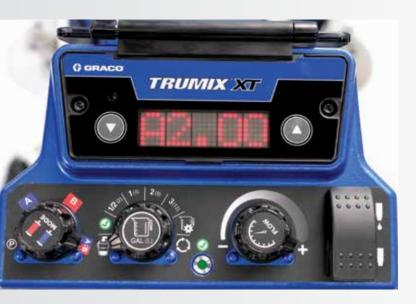

### PRECISE RATIO CONTROL

SmartSync™ Control PATENT PENDING

Advanced control system constantly monitors the system's performance and makes instantaneous adjustments to ensure the best possible mix.

#### Xtreme Torque™ Brushless Motor PATENT PENDING

4X finer resolution than traditional motors for superior ratio accuracy and control.

### **BATCH MODE — NO MEASURING REQUIRED**

The BATCH feature allows you to choose exactly how much material is mixed every time — from 0.20 to 25.00 gallons. No measuring is required — just specify the amount and exactly that much mixed material will be dispensed!

### SmartSync™ Control guides operator through the entire setup

- Auto Prime<sup>™</sup> primes both pumps and loads the hose with mixed material with the push of a button
- Instant Ratio Check verifies that you are on ratio before you begin your job
- Custom Batch Settings allow you to dispense the exact amount material needed no more, no less
- · Clean the entire system in less than 5 minutes