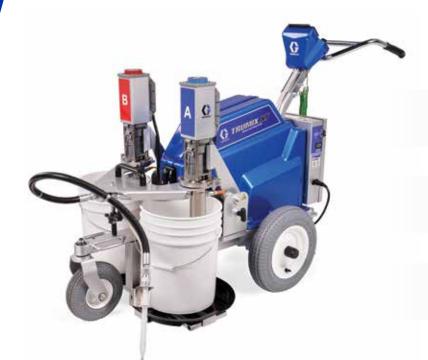

### **ACCELERATE GROWTH**

Complete more jobs and larger jobs

| MODEL                                  | PART #  |
|----------------------------------------|---------|
| TRUMIX XT Variable-Ratio Mixing System | 2003102 |