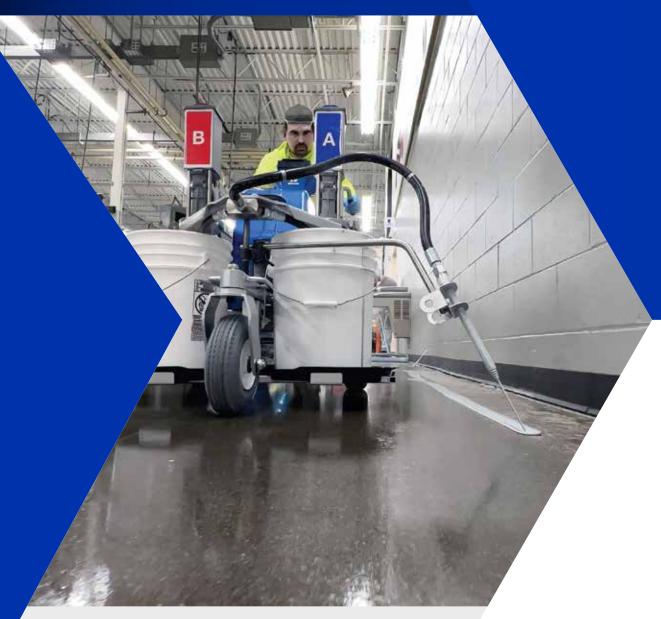

### **MEET YOUR NEW MIX STATION**

Gone are the days of manually mixing in buckets and worrying about costly mix errors. Graco's TruMix XT variable-ratio mixing system is a revolutionary solution for mixing 2-component floor coatings. This system is capable of mixing up to 120 gallons per hour and can support nearly any ratio with superior accuracy and mix consistency over traditional bucket batch methods.

- FREES UP LABOR FROM MIXING
- **✓ ELIMINATES MIXING ERRORS**
- MIXES UP TO 120 GALLONS PER HOUR
- **▼** SUPPORTS FULL RANGE OF RATIOS FROM 1:1 TO 6:1
- **▼** REDUCES MATERIAL WASTE
- **✓** MAXIMIZES MATERIAL WORKING TIME