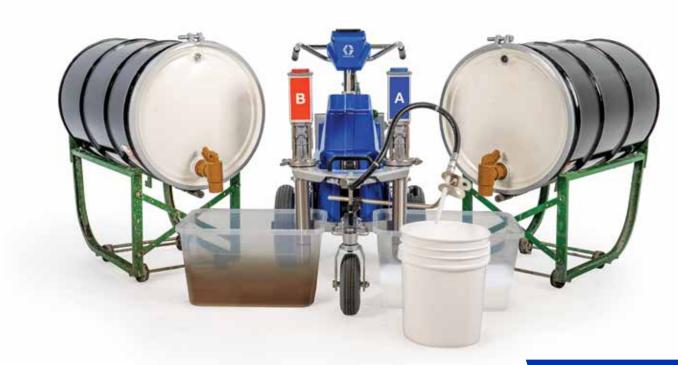

### Container Flexibility (PATENT PENDING)

- Removable bucket holder allows system to be used with a wide variety of off-the-shelf high-capacity containers
- Ideal for situations where material is stored in drums or totes