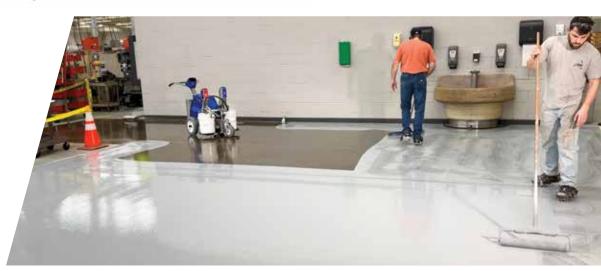

volutionary solution for mixing 2-component floor coatings. This system is capable of mixing up to 120 gallons per hour and can support nearly any ratio with superior accuracy and mix consistency over traditional bucket batch methods.

- FREES UP LABOR FROM MIXING
- **✓ ELIMINATES MIXING ERRORS**
- MIXES UP TO 120 GALLONS PER HOUR
- **▼** SUPPORTS FULL RANGE OF RATIOS FROM 1:1 TO 6:1
- **▼** REDUCES MATERIAL WASTE
- **✓** MAXIMIZES MATERIAL WORKING TIME





# FREE UP LABOR FROM THE MIX STATION

# TRUMIX XT REDUCES MIXING LABOR, INCREASING PRODUCTIVITY AND PROFITABILITY



### **REDUCE JOB LABOR COSTS**

Support jobs with smaller crews

### **INCREASE CREW PRODUCTIVITY**

Re-allocate labor to increase productivity and quality

### **ACCELERATE GROWTH**

Complete more jobs and larger jobs



| MODEL                                  | PART #  |
|----------------------------------------|---------|
| TRUMIX XT Variable-Ratio Mixing System | 2003102 |

| TRUMIX XT ACCESSORIES             | PART #  |
|-----------------------------------|---------|
| Replacement Mixing Hose (1 Pack)  | 2004623 |
| Replacement Mixing Hoses (3 Pack) | 2002743 |
| ProConnect Pumping System         | 2003160 |
| TruMix XT Ratio Cups (25 Pack)    | 2003161 |

### A PERFECT MIX EVERYTIME

## WITH TRUMIX XT, YOU'LL NEVER HAVE TO WORRY ABOUT WET POURS OR MIXING ERRORS



### PRECISE RATIO CONTROL

SmartSync™ Control PATENT PENDING

Advanced control system constantly monitors the system's performance and makes instantaneous adjustments to ensure the best possible mix.

#### Xtreme Torque™ Brushless Motor P